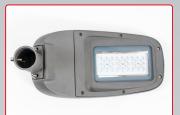

# Thelux

Imagic series TSL-ROO1

LED STREET LIGHT 5 YEARS GUARANTEE 60-240W 85-265V SPD10KV DESIGNED & MADE IN THELUX http://www.theluxchina.com

## Product guideline

Item Model: TSL-R001

Project item

**Description**: LED STREET LIGHT 85-265VAC -120lm/W, PF>0.9

Philips 3030 6v1W, Thelux Driver, SPD10KV

**Approved issue**: 01 / 07 / 2021

#### **Product Features**

Imagic series LED street light, TSL-R001,

- · Housing Material: Die-casting Aluminum housing, the design of the housing is good for heat radiation, to make the lamp longer lifespam.
- · 90° adjustable street light pole connector, the 90 degree adjustable street light pole connector can make the lamp install vertical or horizontal. Very convenient for customers to adjust the beam angle of the lamp.
- · Philips; Bridgelux; Sanan; and Cree brand High Lumen Led chips, can reach ≥130lm/w; 1.5mm thickness led pcb, good for heat sink.
- · Lens 60\*120 /70\*140 /90\*150 optional. suitable for different applications.
- · Photoelectric separation structure give the driver a single space to install and also for single SPD.