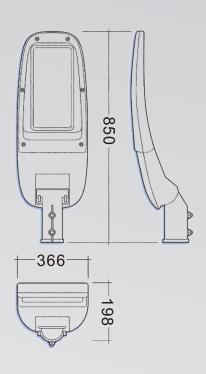

## **Product Diagram**

M

L

## **Product Specifications**

| Model No.          | TSL-R001                           |
|--------------------|------------------------------------|
| Power              | 60/100/150/200/240                 |
| PF                 | >0.95                              |
| SPD                | 6KV/10KV/20KV                      |
| Vin.               | 85-265V                            |
| Material           | Die-casting Aluminum               |
| Lens Material      | PC                                 |
| Beam Angle         | 70°*145°                           |
| Tempered Glass     | Yes, Ik06 /IK08                    |
| Protection         | lp65                               |
| LED type           | SMD3030                            |
| LED Quantity       | 60/100/150/200/240                 |
| lm/W               | 120                                |
| Total Lumen Output | 7200 / 12000 / 18000 /24000 /28800 |
| Driver Type        | Isolated Driver                    |
| Driver Protection  | Ip68/IP65                          |
| Guarantee          | 5 Years                            |
| Certificate        | CE/RoHS                            |
|                    |                                    |