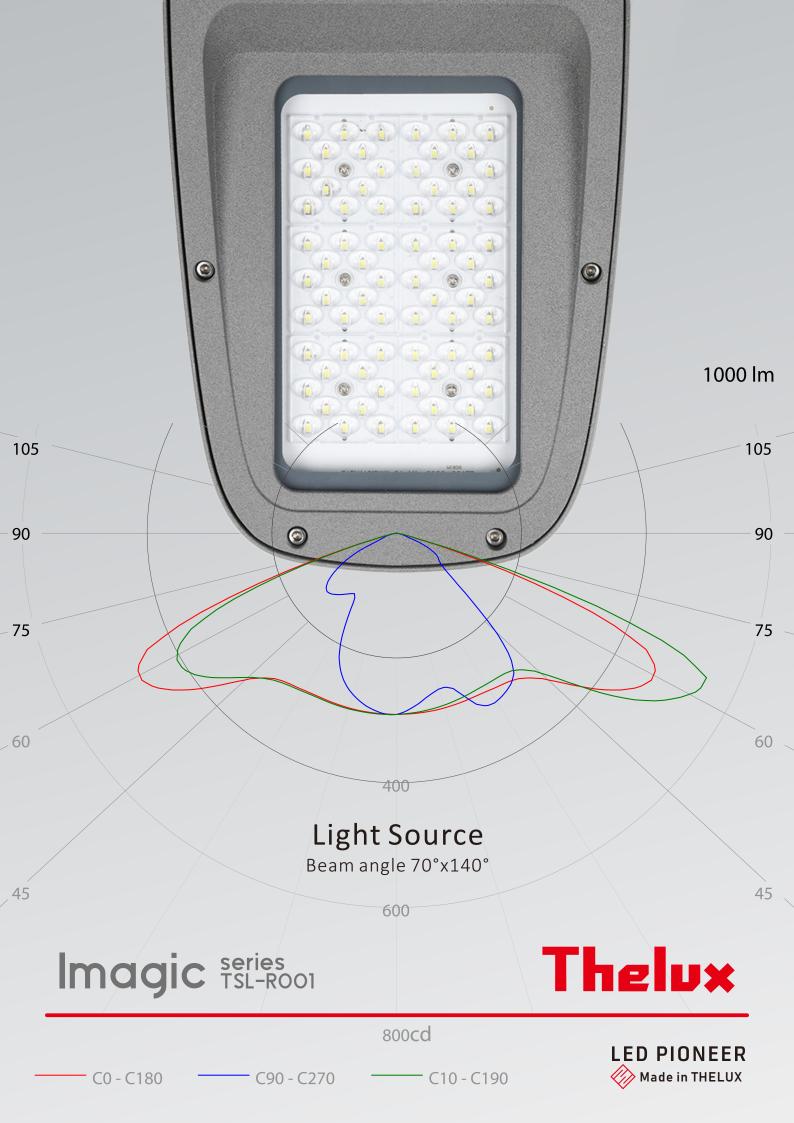

### **Product Details**

#### **Optics**

Rated colour rendering index > 70 Rated correlated colour temperatures: 2700K, 3000K, 4000K, 5000k, 6500K

ULOR: 0

Rated initial chromaticity co-ordinate values:

- 2700K: CIE(x=0.4582, y=0.4099) 5SDCM
- 3000K: CIE(x=0.4338, y=0.403) 5SDCM
- 4000K: CIE(x= 0.3818, y= 0.3797) 5SDCM
- 5000K: CIE(x= 0.34, y= 0.35) 5SDCM