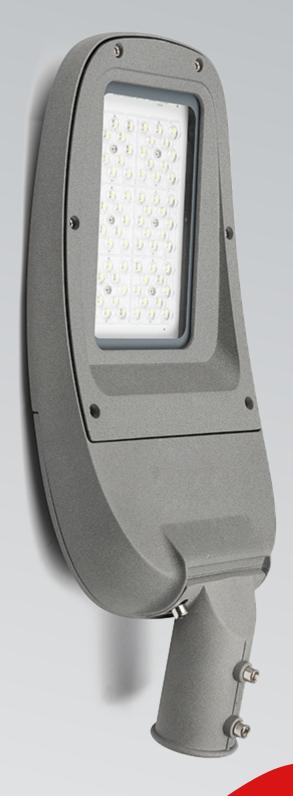

# Thelux

Imagic series TSL-ROO1

LED STREET LIGHT 5 YEARS GUARANTEE 60-240W 85-265V SPD10KV DESIGNED & MADE IN THELUX http://www.theluxchina.com

#### **Product Features**

Imagic series LED street light, TSL-R001,

- · Housing Material: Die-casting Aluminum housing, the design of the housing is good for heat radiation, to make the lamp longer lifespam.
- · 90° adjustable street light pole connector, the 90 degree adjustable street light pole connector can make the lamp install vertical or horizontal. Very convenient for customers to adjust the beam angle of the lamp.
- · Philips; Bridgelux; Sanan; and Cree brand High Lumen Led chips, can reach ≥130lm/w; 1.5mm thickness led pcb, good for heat sink.
- · Lens 60\*120 /70\*140 /90\*150 optional. suitable for different applications.
- · Photoelectric separation structure give the driver a single space to install and also for single SPD.