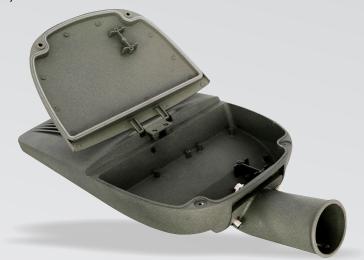

### **Product Details**

#### **Product Features**

Imagic series LED street light, TSL-R001,

- · Housing Material: Die-casting Aluminum housing, the design of the housing is good for heat radiation, to make the lamp longer lifespam.
- · 90° adjustable street light pole connector, the 90 degree adjustable street light pole connector can make the lamp install vertical or horizontal. Very convenient for customers to adjust the beam angle of the lamp.
- · Philips; Bridgelux; Sanan; and Cree brand High Lumen Led chips, can reach ≥130lm/w; 1.5mm thickness led pcb, good for heat sink.
- · Lens 60\*120 /70\*140 /90\*150 optional. suitable for different applications.
- · Photoelectric separation structure give the driver a single space to install and also for single SPD.

#### Structures and materials

- · Housing material: die-cast aluminium body, with stainless steel screws.
- Optic material: Optical-grade polycarbonate
- Optical cover: Tempered glass
- Colour: RAL7021
- Impact Strength: IK09 (housing) / IK06/08 (glass)