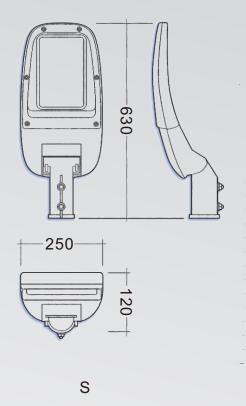

inless steel screws.
- Optic material: Optical-grade polycarbonate
- Optical cover: Tempered glass
- Colour: RAL7021
- Impact Strength: IK09 (housing) / IK06/08 (glass)

#### **Electrical**

Input voltage and frequency: 85-265V, 50-60Hz

IEC protection class: Class I Driver immunity: 10kV/5kA Rated input power: Up to 240 W Single 10KV /20KV SPD optional

#### **Optics**

Rated colour rendering index > 70 Rated correlated colour temperatures: 2700K, 3000K, 4000K, 5000k, 6500K

ULOR: 0

Rated initial chromaticity co-ordinate values:

- 2700K: CIE(x=0.4582, y=0.4099) 5SDCM
- 3000K: CIE(x=0.4338, y=0.403) 5SDCM
- 4000K: CIE(x= 0.3818, y= 0.3797) 5SDCM
- 5000K: CIE(x= 0.34, y= 0.35) 5SDCM







## **Installation Diagram**







### **Product Details**

















## **Product Diagram**







M

L









# Thelux

LED STREET LIGHT · LED FLOOD LIGHT · LED HIGHBAY LIGHT

http://www.theluxchina.com

ADD: Thelux Lighting, Donglian Building, Xingtan Town, Shunde District, Foshan City, Guangdong, China Email.: vip@theluxlighting.com Tel/Fax: 0086-757-2768 2468