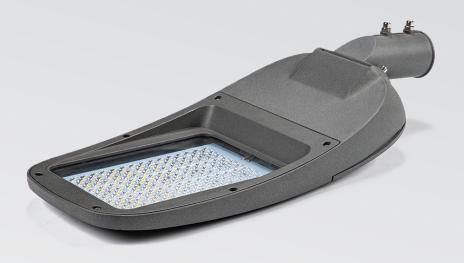

### **Product Details**

#### **Product Features**

Imagic series LED street light, TSL-R001,

- · Housing Material: Die-casting Aluminum housing, the design of the housing is good for heat radiation, to make the lamp longer lifespam.
- · 90° adjustable street light pole connector, the 90 degree adjustable street light pole connector can make the lamp install vertical or horizontal. Very convenient for customers to adjust the beam angle of the lamp.
- · Philips; Bridgelux; Sanan; and Cree brand High Lumen Led chips, can reach ≥130lm/w; 1.5mm thickness led pcb, good for heat sink.
- · Lens 60\*120 /70\*140 /90\*150 optional. suitable for different applications.
- · Photoelectric separation structure give the driver a single space to install and also for single SPD.