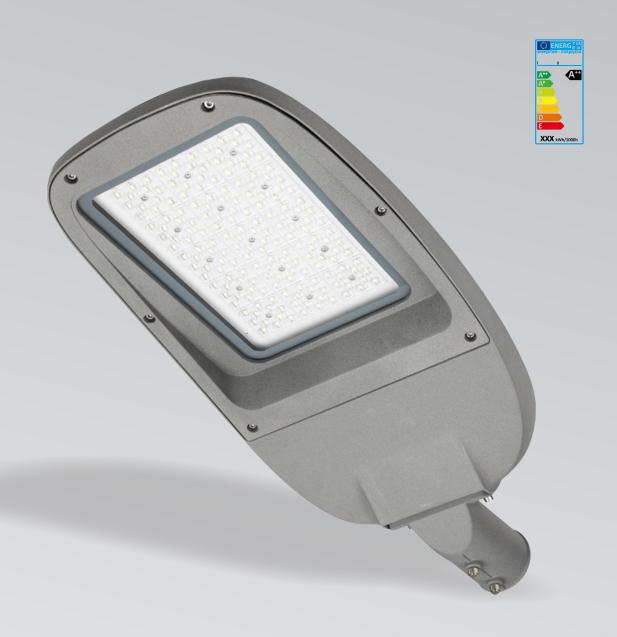

## **Product Specifications**

| Model No.          | TSL-R001                           |
|--------------------|------------------------------------|
| Power              | 60/100/150/200/240                 |
| PF                 | >0.95                              |
| SPD                | 6KV/10KV/20KV                      |
| Vin.               | 85-265V                            |
| Material           | Die-casting Aluminum               |
| Lens Material      | PC                                 |
| Beam Angle         | 70°*145°                           |
| Tempered Glass     | Yes, Ik06 /IK08                    |
| Protection         | lp65                               |
| LED type           | SMD3030                            |
| LED Quantity       | 60/100/150/200/240                 |
| lm/W               | 120                                |
| Total Lumen Output | 7200 / 12000 / 18000 /24000 /28800 |
| Driver Type        | Isolated Driver                    |
| Driver Protection  | Ip68/IP65                          |
| Guarantee          | 5 Years                            |
| Certificate        | CE/RoHS                            |
|                    |                                    |

#### **Product Features**

Imagic series LED street light, TSL-R001,

- · Housing Material: Die-casting Aluminum housing, the design of the housing is good for heat radiation, to make the lamp longer lifespam.
- · 90° adjustable street light pole connector, the 90 degree adjustable street light pole connector can make the lamp install vertical or horizontal. Very convenient for customers to adjust the beam angle of the lamp.
- · Philips; Bridgelux; Sanan; and Cree brand High Lumen Led chips, can reach ≥130lm/w; 1.5mm thickness led pcb, good for heat sink.
- · Lens 60\*120 /70\*140 /90\*150 optional. suitable for different applications.
- · Photoelectric separation structure give the driver a single space to install and also for single SPD.