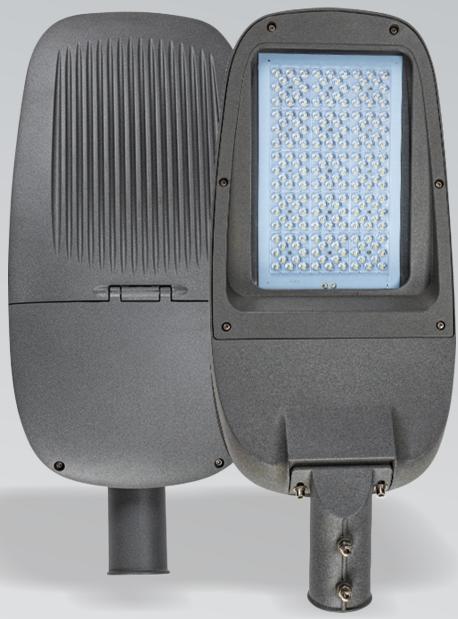

### **Product Details**

#### **Product Features**

Imagic series LED street light, TSL-R001,

- · Housing Material: Die-casting Aluminum housing, the design of the housing is good for heat radiation, to make the lamp longer lifespam.
- · 90° adjustable street light pole connector, the 90 degree adjustable street light pole connector can make the lamp install vertical or horizontal. Very convenient for customers to adjust the beam angle of the lamp.
- · Philips; Bridgelux; Sanan; and Cree brand High Lumen Led chips, can reach ≥130lm/w; 1.5mm thickness led pcb, good for heat sink.
- · Lens 60\*120 /70\*140 /90\*150 optional. suitable for different applications.
- · Photoelectric separation structure give the driver a single space to install and also for single SPD.