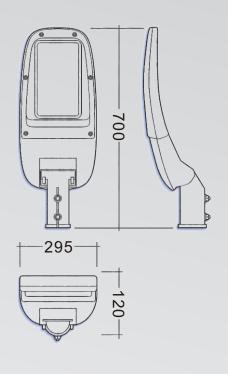

less steel screws.
- Optic material: Optical-grade polycarbonate
- Optical cover: Tempered glass
- Colour: RAL7021
- Impact Strength: IK09 (housing) / IK06/08 (glass)

#### **Electrical**

Input voltage and frequency: 85-265V, 50-60Hz

IEC protection class: Class I Driver immunity: 10kV/5kA Rated input power: Up to 240 W Single 10KV /20KV SPD optional

#### **Optics**

Rated colour rendering index > 70 Rated correlated colour temperatures: 2700K, 3000K, 4000K, 5000k, 6500K

ULOR: 0

Rated initial chromaticity co-ordinate values:

- 2700K: CIE(x=0.4582, y=0.4099) 5SDCM
- 3000K: CIE(x=0.4338, y=0.403) 5SDCM
- 4000K: CIE(x= 0.3818, y= 0.3797) 5SDCM
- 5000K: CIE(x= 0.34, y= 0.35) 5SDCM







## **Installation Diagram**







### **Product Details**

















## **Product Diagram**







M

L









# Thelux

LED STREET LIGHT · LED FLOOD LIGHT · LED HIGHBAY LIGHT

http://www.theluxchina.com

ADD: Thelux Lighting, Donglian Building, Xingtan Town, Shunde District, Foshan City, Guangdong, China Email.: vip@theluxlighting.com Tel/Fax: 0086-757-2768 2468