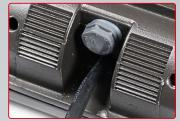

ast aluminium body, with stainless steel screws.
- Optic material: Optical-grade polycarbonate
- Optical cover: Tempered glass
- Colour: RAL7021
- Impact Strength: IK09 (housing) / IK06/08 (glass)

#### **Electrical**

Input voltage and frequency: 85-265V, 50-60Hz

IEC protection class: Class I Driver immunity: 10kV/5kA Rated input power: Up to 240 W Single 10KV /20KV SPD optional

#### **Optics**

Rated colour rendering index > 70 Rated correlated colour temperatures: 2700K, 3000K, 4000K, 5000k, 6500K

ULOR: 0

Rated initial chromaticity co-ordinate values:

- 2700K: CIE(x=0.4582, y=0.4099) 5SDCM
- 3000K: CIE(x=0.4338, y=0.403) 5SDCM
- 4000K: CIE(x= 0.3818, y= 0.3797) 5SDCM
- 5000K: CIE(x= 0.34, y= 0.35) 5SDCM







## **Installation Diagram**







### **Product Details**

















## **Product Diagram**







M

L









# Thelux

LED STREET LIGHT · LED FLOOD LIGHT · LED HIGHBAY LIGHT

http://www.theluxchina.com

ADD: Thelux Lighting, Donglian Building, Xingtan Town, Shunde District, Foshan City, Guangdong, China Email.: vip@theluxlighting.com Tel/Fax: 0086-757-2768 2468