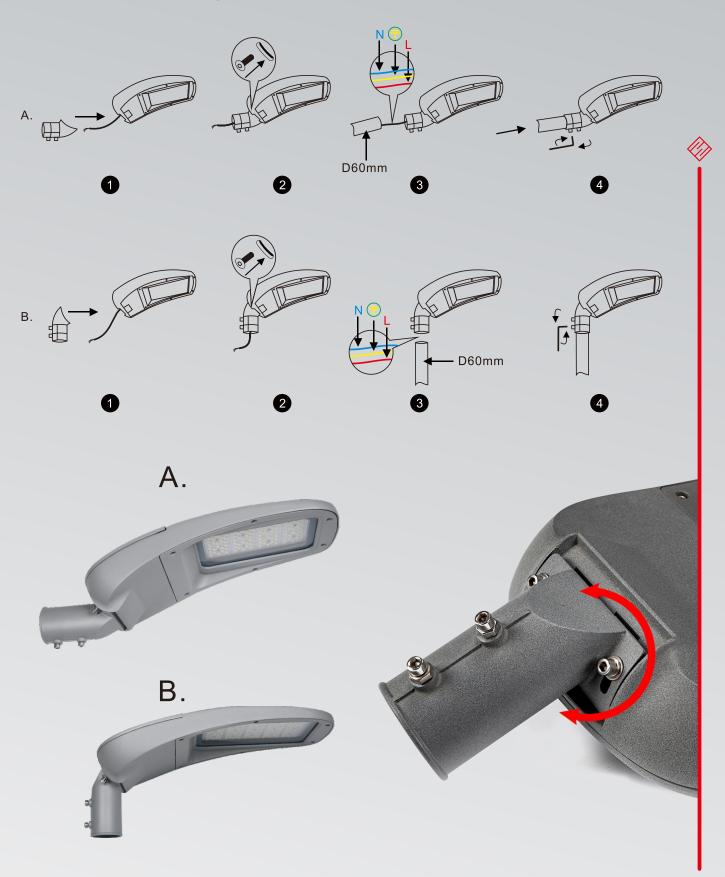

and materials

- · Housing material: die-cast aluminium body, with stainless steel screws.
- Optic material: Optical-grade polycarbonate
- Optical cover: Tempered glass
- Colour: RAL7021
- Impact Strength: IK09 (housing) / IK06/08 (glass)

#### **Electrical**

Input voltage and frequency: 85-265V, 50-60Hz

IEC protection class: Class I Driver immunity: 10kV/5kA Rated input power: Up to 240 W Single 10KV /20KV SPD optional

#### **Optics**

Rated colour rendering index > 70 Rated correlated colour temperatures: 2700K, 3000K, 4000K, 5000k, 6500K

ULOR: 0

Rated initial chromaticity co-ordinate values:

- 2700K: CIE(x=0.4582, y=0.4099) 5SDCM
- 3000K: CIE(x=0.4338, y=0.403) 5SDCM
- 4000K: CIE(x= 0.3818, y= 0.3797) 5SDCM
- 5000K: CIE(x= 0.34, y= 0.35) 5SDCM







## **Installation Diagram**







### **Product Details**

















## **Product Diagram**







M

L









# Thelux

LED STREET LIGHT · LED FLOOD LIGHT · LED HIGHBAY LIGHT

http://www.theluxchina.com

ADD: Thelux Lighting, Donglian Building, Xingtan Town, Shunde District, Foshan City, Guangdong, China Email.: vip@theluxlighting.com Tel/Fax: 0086-757-2768 2468