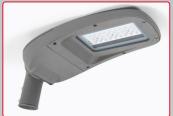

die-cast aluminium body, with stainless steel screws.
- Optic material: Optical-grade polycarbonate
- Optical cover: Tempered glass
- Colour: RAL7021
- Impact Strength: IK09 (housing) / IK06/08 (glass)

#### **Electrical**

Input voltage and frequency: 85-265V, 50-60Hz

IEC protection class: Class I Driver immunity: 10kV/5kA Rated input power: Up to 240 W Single 10KV /20KV SPD optional

#### **Optics**

Rated colour rendering index > 70 Rated correlated colour temperatures: 2700K, 3000K, 4000K, 5000k, 6500K

ULOR: 0

Rated initial chromaticity co-ordinate values:

- 2700K: CIE(x=0.4582, y=0.4099) 5SDCM
- 3000K: CIE(x=0.4338, y=0.403) 5SDCM
- 4000K: CIE(x= 0.3818, y= 0.3797) 5SDCM
- 5000K: CIE(x= 0.34, y= 0.35) 5SDCM







## **Installation Diagram**







### **Product Details**

















## **Product Diagram**







M

L









# Thelux

LED STREET LIGHT · LED FLOOD LIGHT · LED HIGHBAY LIGHT

http://www.theluxchina.com

ADD: Thelux Lighting, Donglian Building, Xingtan Town, Shunde District, Foshan City, Guangdong, China Email.: vip@theluxlighting.com Tel/Fax: 0086-757-2768 2468