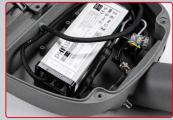

t aluminium body, with stainless steel screws.
- Optic material: Optical-grade polycarbonate
- Optical cover: Tempered glass
- Colour: RAL7021
- Impact Strength: IK09 (housing) / IK06/08 (glass)

#### **Electrical**

Input voltage and frequency: 85-265V, 50-60Hz

IEC protection class: Class I Driver immunity: 10kV/5kA Rated input power: Up to 240 W Single 10KV /20KV SPD optional

#### **Optics**

Rated colour rendering index > 70 Rated correlated colour temperatures: 2700K, 3000K, 4000K, 5000k, 6500K

ULOR: 0

Rated initial chromaticity co-ordinate values:

- 2700K: CIE(x=0.4582, y=0.4099) 5SDCM
- 3000K: CIE(x=0.4338, y=0.403) 5SDCM
- 4000K: CIE(x= 0.3818, y= 0.3797) 5SDCM
- 5000K: CIE(x= 0.34, y= 0.35) 5SDCM







## **Installation Diagram**







### **Product Details**

















## **Product Diagram**







M

L









# Thelux

LED STREET LIGHT · LED FLOOD LIGHT · LED HIGHBAY LIGHT

http://www.theluxchina.com

ADD: Thelux Lighting, Donglian Building, Xingtan Town, Shunde District, Foshan City, Guangdong, China Email.: vip@theluxlighting.com Tel/Fax: 0086-757-2768 2468